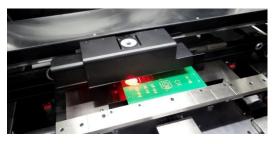

# **Solder Paste Printer for Long Board**

This Solder Paste Printer is a high performance quality stencil screen printer Ideal for LED production which for Accuracy it has built-in  $\pm 10$  micron alignment, and  $\pm 25$  micron wet print repeatability ( $\geq 2.0$ Cpk@6sigma) with 18 seconds total throughput, including print and stencil cleaning cycles. It provides fast, quality printing for LED battens and other applications It can perfectly meet the requirements of fine pitch such as 0201, 0.25pich.

## **Vision System**

CP advanced CCD camera system optical ring uniform and high brightness of the coaxial light the need for specialized fiducially marks-any pad