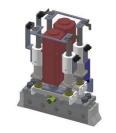

#### **Squeegee**

Two point heads adaptive floating head are independently controlled by high-precision ballscrew drives with a programmable transport speed