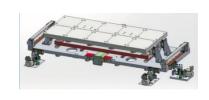

### Clamp System

Various fixed clamping method suitable for a variety of thickness size PCB board, should be PCB warpage